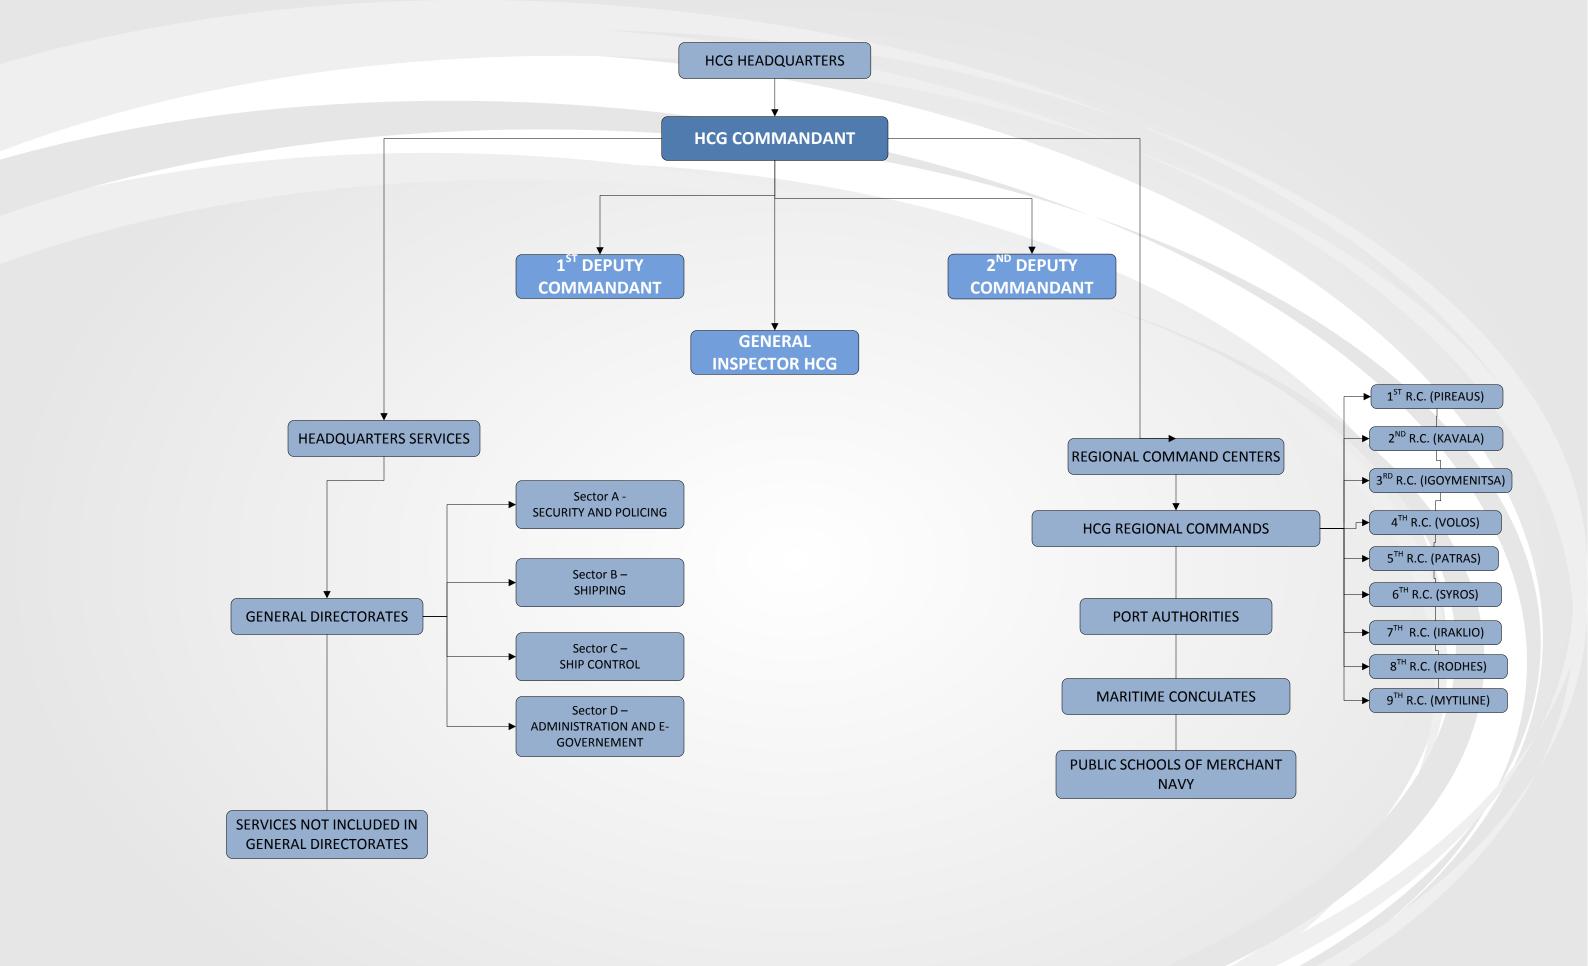

1<sup>ST</sup> DEPUTY
COMMANDANT

2<sup>ND</sup> DEPUTY COMMANDANT **Chief of Staff/HCG Commandant** 

Sector A GENERAL DIRECTORATE OF
SECURITY AND POLICING

**OPERATIONS DIRECTORATE** 

SEARCH AND RESCUE OPERATION DPT.

**HCG COMMANDANT** 

REGULATIONS AND CONTROL OF ORGANIZATIONS DIRECTORATE

CONTROL OF RECOGNIZED ORGANIZATIONS DPT.

LEGISLATIVE MONITORING AND PENALTY DPT.

QUALITY MANAGEMENT AND TRAINING OF INSPECTORS DPT.